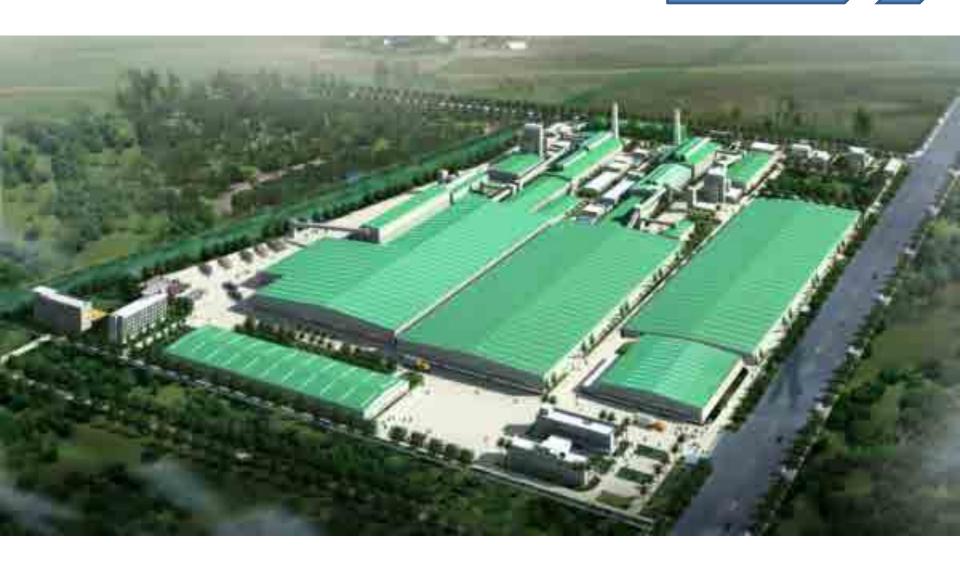

Our factory was founded in 2003, covers 36.68 hectares, main business is deep processing glass, product category includes: float glass, tempered glass, insulated glass, laminated glass, low-e glass, ceramic frit glass, anti reflective glass and smart glass.