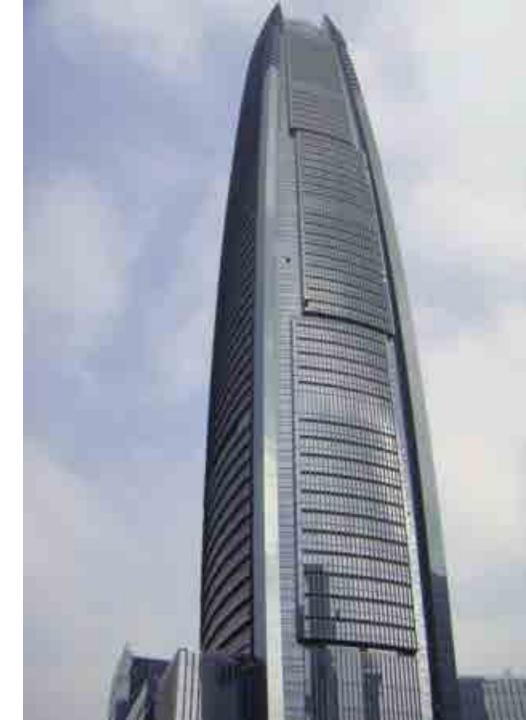

### The World Trade Center, Dongguan

31.52mm self-clean coating + Low-E laminated insulated glass;

CLR-10-T-(heat soak) + (SMC78+SL30);

CLR-10-T-(heat soak) + (SMC78+SL30) + 12A + CLR-8-T-(heat soak) + LES52;

LL-10-(heat soak)+SL30+12A+K-CLR-8-T-(heat soak)+LES52;

CLR-6-T-(ceramic frit)-(heat soak)+1.52PVB clr+CLR-6-T-(heat coak);

CLR-10-T-(heat soak)+(SMC78+SL30);

CLR-15-W-T-(heat soak)+(SMC78+SL30)

Quantities: 100,000 SQM