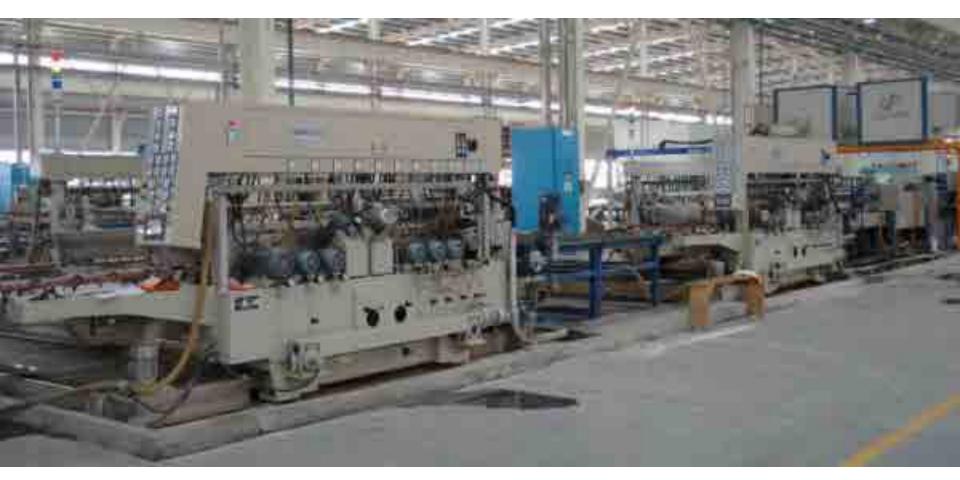

# Factory

Automatic Glass Coating Line: Vacuum magnetron sputtering, imported from Germany Von Ardenne.

Max. Size: 3,300\*6,000mm Capacity/day: 21,000m²

Automatic Glass Cutting Line: Imported from Germany Grenzebach. Capacity/day:  $8,000\text{m}^2$ 

Temper Furnance: Jingglass has 4 tempered lines, LandGlass Furnance is the first brand in China.

Explosive rate:≤1.5‰(industrial standard≤3‰)

Max. Size: 3,300\*6,000mm Capacity/day:20,000m²

Laminated Glass Line: Thickness:6-60mm Max. Size: 3,000\*8,000mm Capacity/day: 2,000m²

Edge Grinding Machines: Capacity/day:15,000m²

Automatic Insulation Line: Imported from Switzerland Bystronic. Jingglass has 4 insulated glass production lines.

Thickness:8-60mm Size: 3,200\*6,000mm

Automatic Ceramic Silk Screen Line Thickness:8-60mm Size: 3,200\*6,000mm