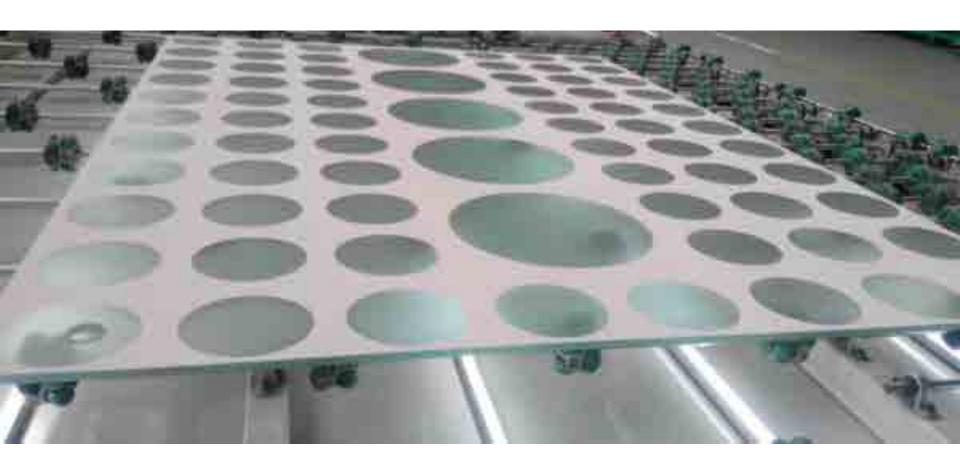

Glass Cutting Line: Imported from Germany Grenzebach. Capacity/day:  $8,000\text{m}^2$ 





Temper Furnance: Jingglass has 4 tempered lines, LandGlass Furnance is the first brand in China.

Explosive rate:≤1.5‰(industrial standard≤3‰)

Max. Size: 3,300\*6,000mm Capacity/day:20,000m²





Laminated Glass Line: Thickness:6-60mm Max. Size: 3,000\*8,000mm Capacity/day: 2,000m²





Edge Grinding Machines: Capacity/day:15,000m²





Automatic Insulation Line: Imported from Switzerland Bystronic. Jingglass has 4 insulated glass production lines.

Thickness:8-60mm Size: 3,200\*6,000mm





Automatic Ceramic Silk Screen Line Thickness:8-60mm Size: 3,200\*6,000mm



## Float Glass





# Tempered Glass





## Laminated Glass





## Insulated Glass





# Low-e Glass





### Ceramic Frit Glass





# Smart Glass

### **Switchable Smart Glass**

Smart glass is a laminated glass product consisting of a Polymer Dispersed Liquid Crystal (PDLC) film, sandwiched between two layers of glass and two layers of conductive interlayers. This PDLC film allows you to change the visual appearance of the glass from opaque (translucent) to clear (transparent).





### **Anti-Reflective Glass**



### **Anti-Reflective Glass**

Represent ways to improve or optimize readability of a displayed image or set of characters. Readability is essential for the optimum performance of any display, and the visual information to be read clearly, quickly and comfortably (minimal eyestrain).

We offer single side and double side AR coating for transmission increasing from 3% to 6%. Max. Size up to 90" glass.

A