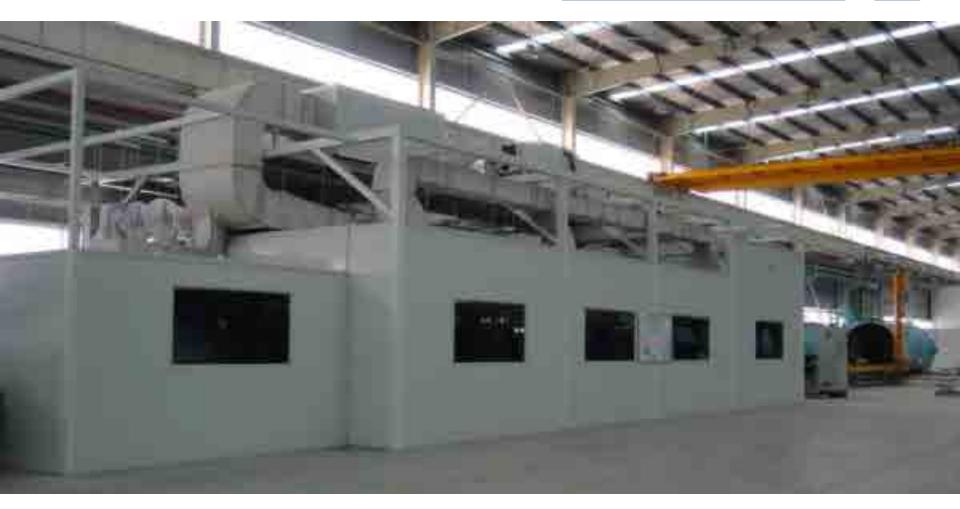

# Factory

Automatic Glass Coating Line: Vacuum magnetron sputtering, imported from Germany Von Ardenne.

Max. Size: 3,300\*6,000mm Capacity/day: 21,000m²

Automatic Glass Cutting Line: Imported from Germany Grenzebach. Capacity/day:  $8,000\text{m}^2$ 

Temper Furnance: Jingglass has 4 tempered lines, LandGlass Furnance is the first brand in China.

Explosive rate:≤1.5‰(industrial standard≤3‰)

Max. Size: 3,300\*6,000mm Capacity/day:20,000m²

Laminated Glass Line: Thickness:6-60mm Max. Size: 3,000\*8,000mm Capacity/day: 2,000m²

Edge Grinding Machines: Capacity/day:15,000m²

Automatic Insulation Line: Imported from Switzerland Bystronic. Jingglass has 4 insulated glass production lines.

Thickness:8-60mm Size: 3,200\*6,000mm

Automatic Ceramic Silk Screen Line Thickness:8-60mm Size: 3,200\*6,000mm