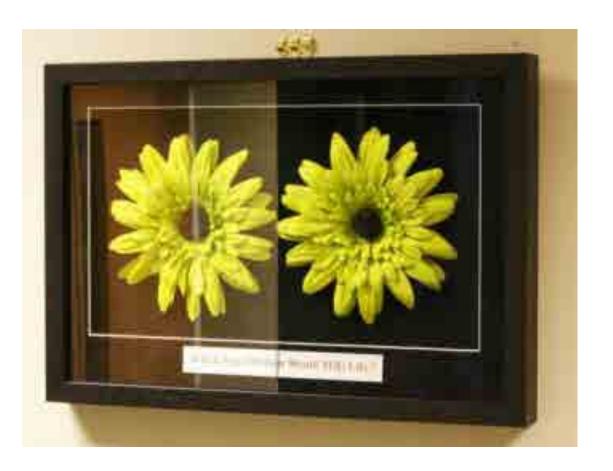

# Smart Glass

### **Switchable Smart Glass**

Smart glass is a laminated glass product consisting of a Polymer Dispersed Liquid Crystal (PDLC) film, sandwiched between two layers of glass and two layers of conductive interlayers. This PDLC film allows you to change the visual appearance of the glass from opaque (translucent) to clear (transparent).