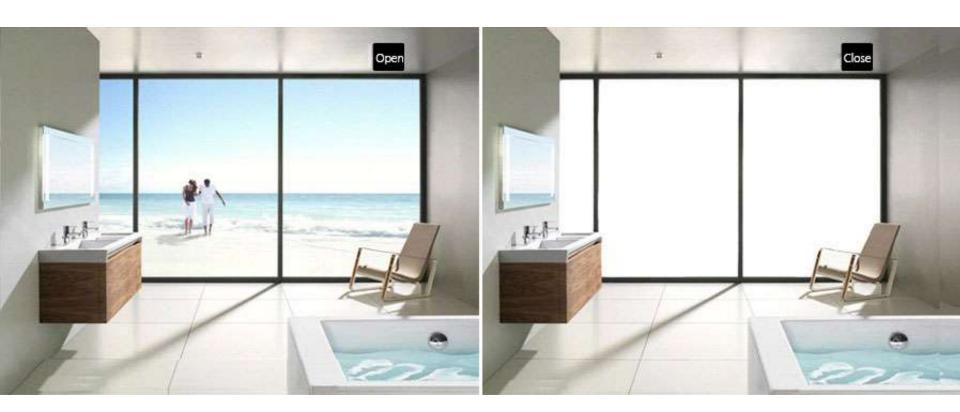

### **Switchable Smart Glass**

Smart glass is a laminated glass product consisting of a Polymer Dispersed Liquid Crystal (PDLC) film, sandwiched between two layers of glass and two layers of conductive interlayers. This PDLC film allows you to change the visual appearance of the glass from opaque (translucent) to clear (transparent).