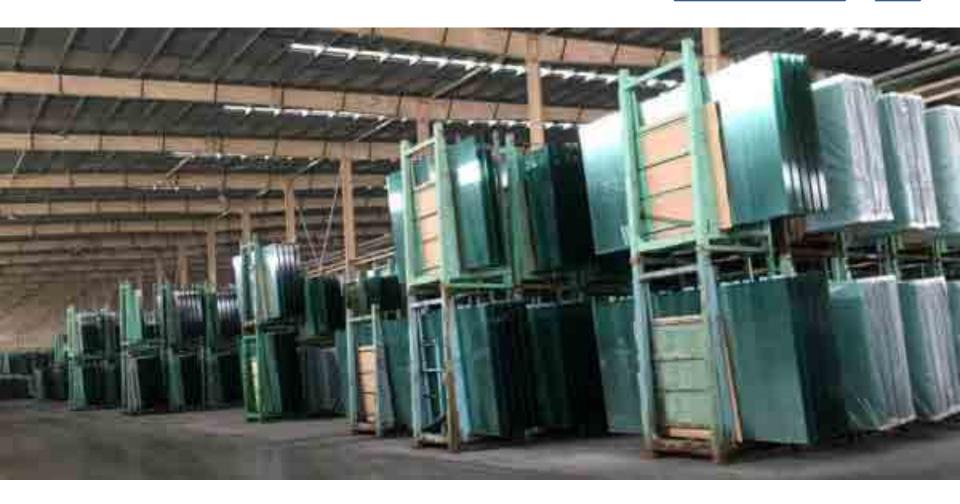

Our factory was founded in 2003, covers 36.68 hectares, main business is deep processing glass, product category includes: float glass, tempered glass, insulated glass, laminated glass, low-e glass, ceramic frit glass, anti reflective glass and smart glass.

Edge Grinding Machines: Capacity/day:15,000m²

Automatic Insulation Line: Imported from Switzerland Bystronic. Jingglass has 4 insulated glass production lines.

Thickness:8-60mm Size: 3,200\*6,000mm

Automatic Ceramic Silk Screen Line Thickness:8-60mm Size: 3,200\*6,000mm