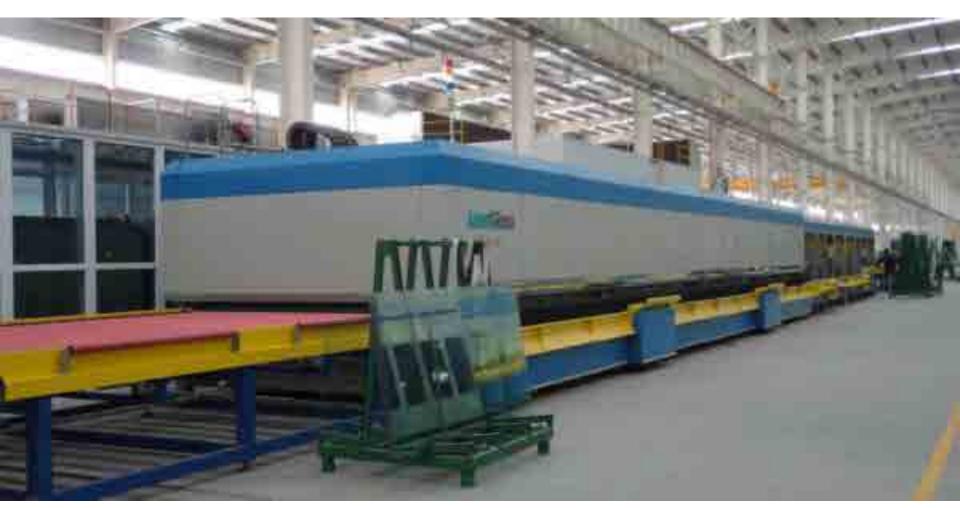

Temper Furnance: Jingglass has 4 tempered lines, LandGlass Furnance is the first brand in China.

Explosive rate:≤1.5‰(industrial standard≤3‰)

Max. Size: 3,300\*6,000mm Capacity/day:20,000m²

Laminated Glass Line: Thickness:6-60mm Max. Size: 3,000\*8,000mm Capacity/day: 2,000m²

Edge Grinding Machines: Capacity/day:15,000m²

Automatic Insulation Line: Imported from Switzerland Bystronic. Jingglass has 4 insulated glass production lines.

Thickness:8-60mm Size: 3,200\*6,000mm

Automatic Ceramic Silk Screen Line Thickness:8-60mm Size: 3,200\*6,000mm