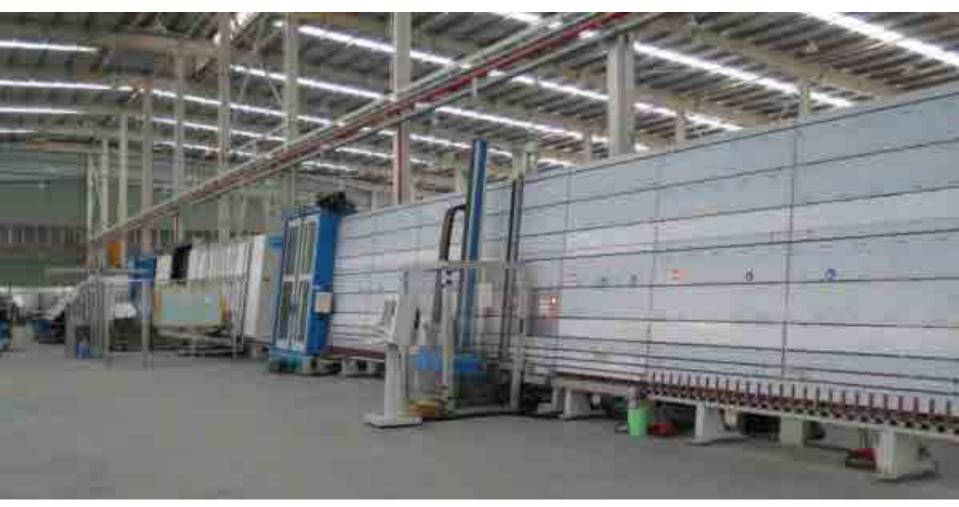

# Factory

Automatic Glass Coating Line: Vacuum magnetron sputtering, imported from Germany Von Ardenne.

Max. Size: 3,300\*6,000mm Capacity/day: 21,000m²

Automatic Glass Cutting Line: Imported from Germany Grenzebach. Capacity/day:  $8,000\text{m}^2$ 

Edge Grinding Machines: Capacity/day:15,000m²

Automatic Insulation Line: Imported from Switzerland Bystronic. Jingglass has 4 insulated glass production lines.

Thickness:8-60mm Size: 3,200\*6,000mm

Automatic Ceramic Silk Screen Line Thickness:8-60mm Size: 3,200\*6,000mm