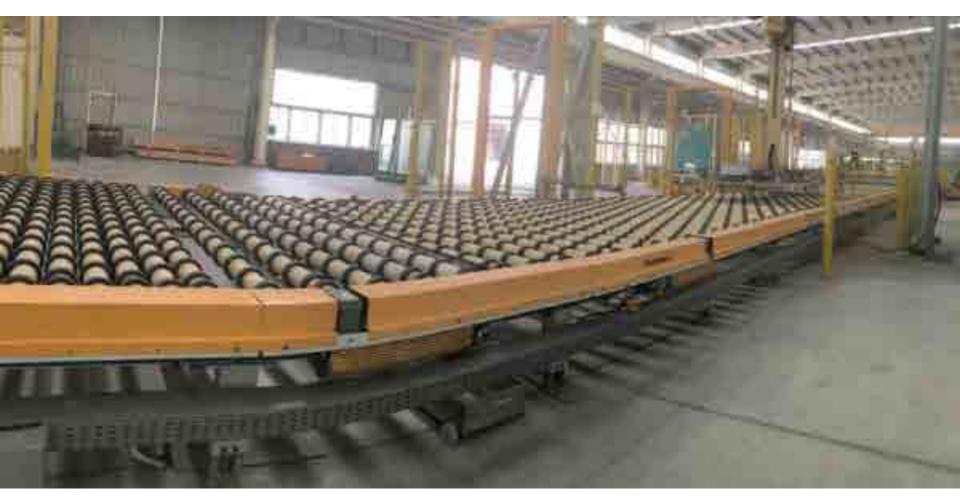

# Factory

Automatic Glass Coating Line: Vacuum magnetron sputtering, imported from Germany Von Ardenne.

Max. Size: 3,300\*6,000mm Capacity/day: 21,000m²

Automatic Glass Cutting Line: Imported from Germany Grenzebach. Capacity/day:  $8,000\text{m}^2$ 

Temper Furnance: Jingglass has 4 tempered lines, LandGlass Furnance is the first brand in China.

Explosive rate:≤1.5‰(industrial standard≤3‰)

Max. Size: 3,300\*6,000mm Capacity/day:20,000m²

Laminated Glass Line: Thickness:6-60mm Max. Size: 3,000\*8,000mm Capacity/day: 2,000m²

Edge Grinding Machines: Capacity/day:15,000m²

Automatic Insulation Line: Imported from Switzerland Bystronic. Jingglass has 4 insulated glass production lines.

Thickness:8-60mm Size: 3,200\*6,000mm

Automatic Ceramic Silk Screen Line Thickness:8-60mm Size: 3,200\*6,000mm