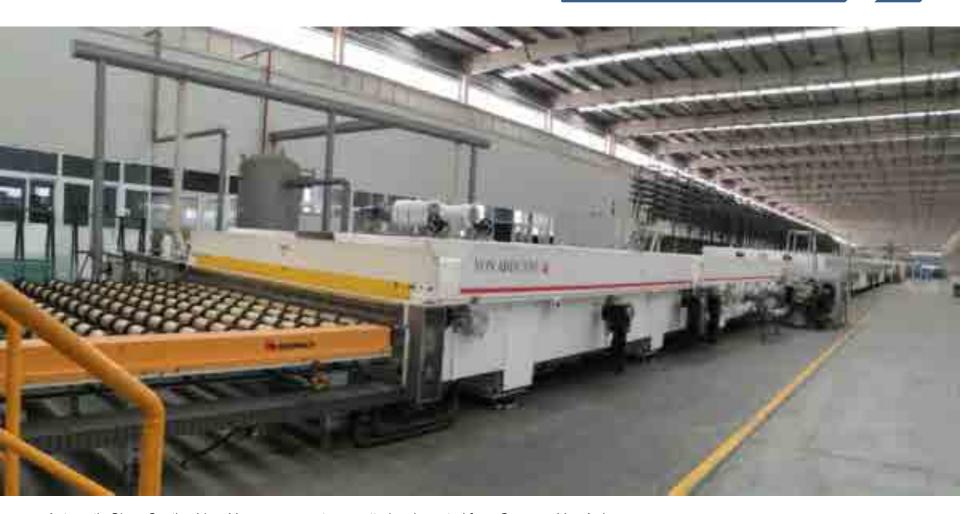

# Factory

Automatic Glass Coating Line: Vacuum magnetron sputtering, imported from Germany Von Ardenne.

Max. Size: 3,300\*6,000mm Capacity/day: 21,000m²

Automatic Glass Cutting Line: Imported from Germany Grenzebach. Capacity/day:  $8,000\text{m}^2$ 